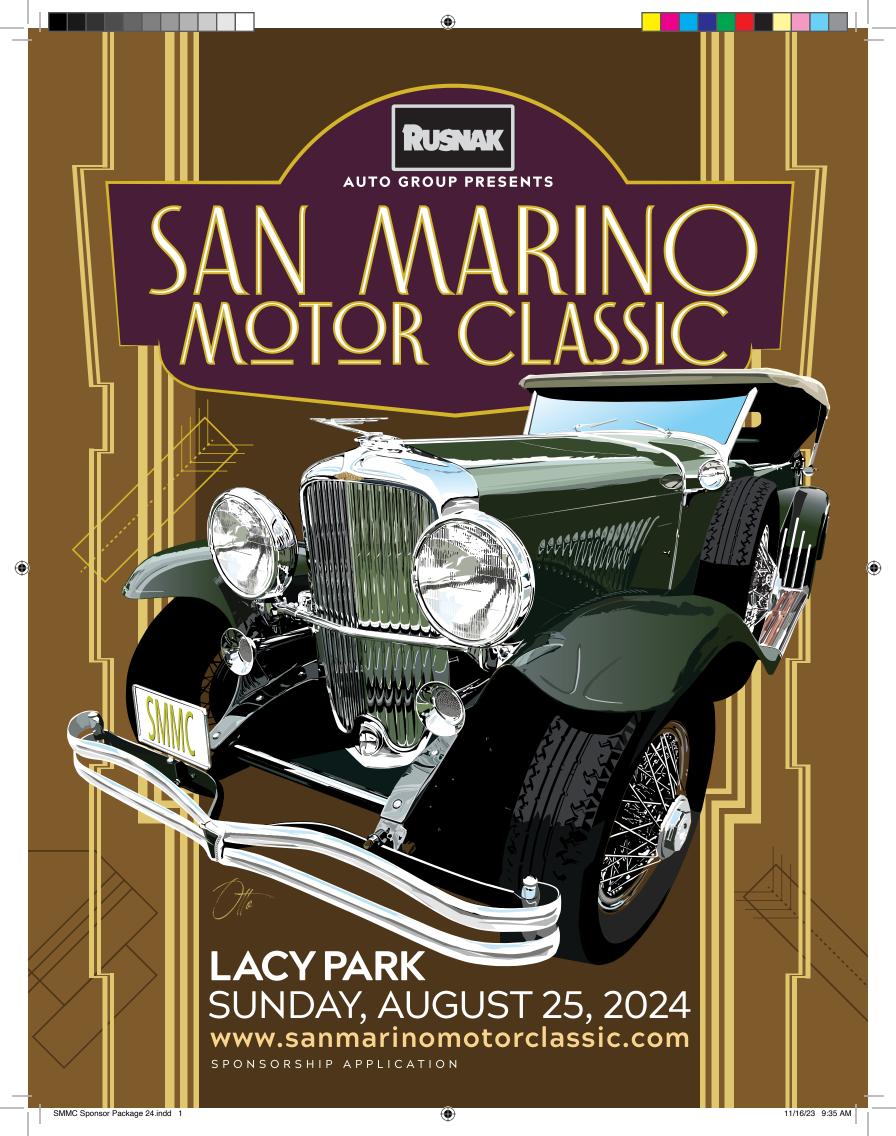

Do not get left out of being an integral part of the 13th annual San Marino Motor Classic and Symphony of Cars Gala. The 2023 San Marino Motor Classic was unquestionably one of the most successful concours car events in the western United States. Over the past twelve years the event has generated over \$3,700,000 for its charitable beneficiaries, the Pasadena Humane Society, Cancer Support Community San Gabriel Valley, Give Mentor Love Foundation, Rose Bowl Aquatic Center, San Marino Rotary Charities, the events conduit for distributing funds to over twenty nonprofit organizations throughout the San Gabriel Valley that include, Casa Esperanza, Beat the Streets, San Marino Schools Foundation and San Marino Lacy Park improvement projects. The 2023 event generated a record \$443,000 in net proceeds.

The San Marino Motor Classic has no paid employees. Over 300 volunteers organize, manage, and serve on the day-of-event. San Marino Motor Classic hosted over 5,000 Spectators and over 480 concours level collector cars. The 2024 event to be held on August 25, 2024 will attract approximately 7,500 people and have on display approximately 500 concours level collector cars. The event also features the Automobile Fine Arts Society Art Exposition and Sale on August 24, 2024 followed that evening in Lacy Park with the Symphony of Cars Gala benefiting Cancer Support Community San Gabriel Valley. On Event Day, August 25, 2024 the San Marino Motor Classic will include a VIP Reception that consists of a gourmet lunch, and adult beverages under the shade of umbrellas. The Automobile Fine Arts Society Art Exposition and Sale will continue throughout the day on Sunday. The San Marino Motor Classic offers Sponsors with an excellent opportunity to showcase their businesses, services and wares, as well as the opportunity to entertain customers and prospects.

The San Marino Motor Classic will showcase over 40 classes of collector cars coming from collections located across the country. These classes will range from Antique and Brass Cars, Pre-War Classics, Woodies, Sports Cars, Muscle Cars, and Exotics.