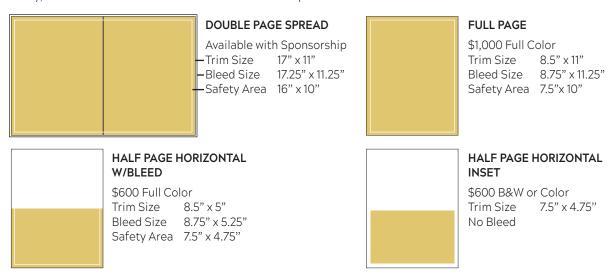

# ADVERTISING RATES & SPECIFICATIONS VENDOR BOOTHS

# PROGRAM ADVERTISING RATES

Sponsors will have a unique opportunity to benefit from their affiliation with the San Marino Motor Classic while supporting Pasadena Humane, San Marino Rotary Charities, Cancer Support Community - San Gabriel Valley, Give-Mentor-Love Foundation and Rose Bowl Aquatic Center.

# PROGRAM ADVERTISEMENT SUBMISSION DEADLINE JUNE 30, 2024

All advertisements must be paid for and submitted via email to **flyingagarage@gmail.com** no later than June 30, 2024.

The San Marino Motor Classic is not responsible for the size, quality, or clarity of any copy file submitted.

The San Marino Motor Classic reserves the right to refuse advertising that in its unfetter opinion is inappropriate for the Program.

- · 4C (CMYK). No spot colors.
- $\cdot$  All ads must be sized with .125" bleed unless creating a no bleed/inset half page ad.
- · Preferred File Formats: pdf, jpg, tif, or eps.
- · Outlined fonts recommended.
- · Turn off overprint.
- · High-resolution (300dpi) generated with crop marks for trim and bleed.
- · Send files to **flyingagarage@gmail.com**. Files under 25MB may be sent by email.